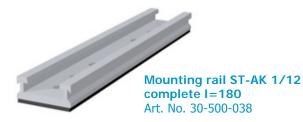

- Rail lengths of 180 mm, 3150 mm and 6200 mm
- Rail segments 180 mm (ST-AK 1/12 complete / l=180 mm) are supplied prefabricated with 3 x 2 holes (5 mm / 6.5 mm / 8.5 mm) and sealing tape covered bottom side