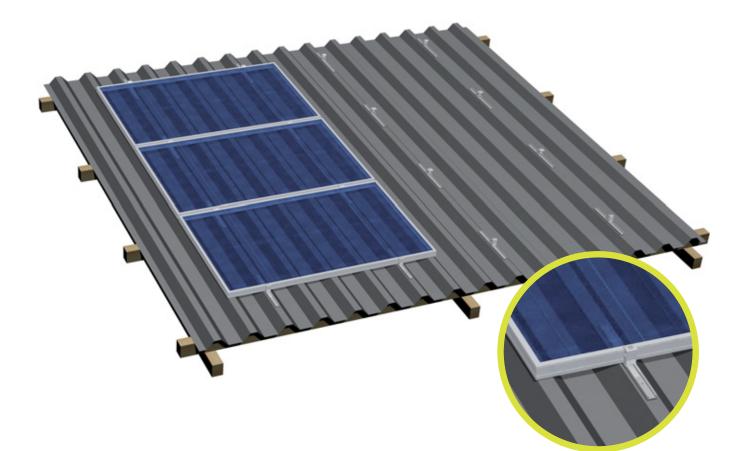

End clamp EH AK II Klick 30-50 Art. No. 30-400-006

Mid-clamp MH AK II Klick 30-50 Art. No. 30-400-048 Application: Trapezoidal sheet metal Fastening: Riveted or screwed onto raised corrugations Module type: Framed modules Module orientation: Horizontal Layers of rails: Single layer Advantages: – Low material/fitting costs

## Note:

Respective clearances between raised corrugations required for optimum module fastening must be adhered to