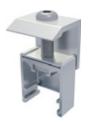

End clamp EH AK II Klick 30-50 Art. No. 30-400-006

Mid-clamp MH AK II Klick 30-50 Art. No. 30-400-048 Application: Trapezoidal sheet metal Fastening: Riveted or screwed onto raised corrugations Module type: Framed modules Module orientation: Horizontal Layers of rails: Single layer Advantages: – Low material/fitting costs