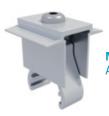

End clamp EH AK II Klick 30-50 Art. No. 30-400-006

Mid-clamp MH AK II Klick 30-50 Art. No. 30-400-048 Application: Trapezoidal sheet metal Fastening: Riveted or screwed onto raised corrugations Module type: Framed modules Module orientation: Horizontal Layers of rails: Single layer Advantages: – Low material/fitting costs